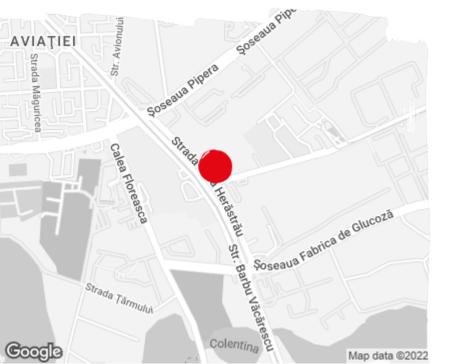

#### Location

### Public transport

Metro: M2

Bus: 131, 282, 301, 331, 335

Tram: 5