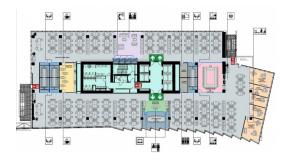

## officefinder.ro

# Office to let

# Equilibrium - Building 2

Bucharest, Sector 2, 2 Gara Herastrau Street



#### **Building information**

| Building status      | Existing    |
|----------------------|-------------|
| Year of construction | 2023        |
| Parking ratio        | 1 / 85 sq m |
| Total building area  | 23 000 sq m |

#### **Commercial terms**

| Office space*      | after login * |
|--------------------|---------------|
| Parking            | after login * |
| Service charge*    | after login * |
| Minimum lease term | after login * |
| Availability       | after login * |

\* Asking terms for m<sup>2</sup>/month

#### Location



#### Available space

19 123 og m

Available office space

1262 og m

Minimum office space



# office**finder.ro**

## Typical floor plan



## Available space

| Floor  | Vacant space        | Availability        |
|--------|---------------------|---------------------|
| 1      | please contact us * | please contact us * |
| 2      | please contact us * | please contact us * |
| 3 - 10 | please contact us * | please contact us * |
| 11     | please contact us * | please contact us * |
| Total  | after login *       |                     |

### Public transport

Metro: M2

Bus: 131, 282, 301, 331, 335

Tram: 5