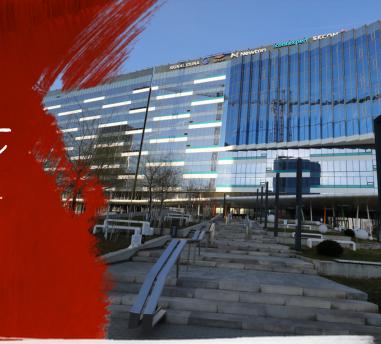

## officefinder.ro

# Office to let

# Equilibrium - Building 2

Bucharest, Sector 2, 2 Gara Herastrau Street



#### **Building information**

| Building status      | Existing    |
|----------------------|-------------|
| Year of construction | 2023        |
| Parking ratio        | 1 / 85 sq m |
| Total building area  | 23 000 sq m |

#### **Commercial terms**

| Office space*      | after login * |
|--------------------|---------------|
| Parking            | after login * |
| Service charge*    | after login * |
| Minimum lease term | after login * |
| Availability       | after login * |

\* Asking terms for m<sup>2</sup>/month

#### Location



#### Available space

19 123 og m

Available office space

1262 og m

Minimum office space



# office**finder.ro**

## Typical floor plan



## Available space

| Floor  | Vacant space        | Availability        |
|--------|---------------------|--